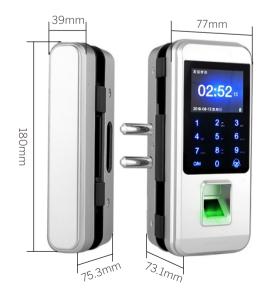

l Remote control function
- Doorbell built in offers very convenience for the visitor
- Powered by 4pcs AA Battery and with low battery alarm
- Support external emergency battery input
- Support USB to download attendance record

# Specifications

| Fingerprint Sensor    | Optical                        |
|-----------------------|--------------------------------|
| Fingerprint Capacity  | 1000                           |
| User Capacity         | 3000                           |
| LCD Display           | 2.4 inch                       |
| Operating Temperature | -20°C~55°C                     |
| Power Supply          | DC4.0~6.0V (4*1.5V AA Battery) |
| Backup Unlock         | External Power USB Port, 6~9V  |
| Door Thickness        | 10~12mm                        |

### Dimensions(mm)





#### S4A Industrial Co.,Limited

Address: 6th Floor, Haotai Industrial Zone, Minzhi road, Longhua District, Shenzhen. CN 518131 Tel: +86 755 29450011

www.s4a-access.com / Email: sales@s4a-access.com Mob/Whatsapp/Wechat/Viber: +86 134 1050 0721