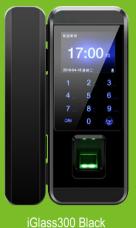

## Fingerprint Glass Door Lock

iGlass300 Silver

- Multiple unlock mode: Fingerprint, Password, Card and Combination Mode.
- High sensitive full touch keypad with backlight, easy use even in the darkness
- Easy operation to the humanity and clear voice guidance.
- Support DIY installation just with a screw driver, no need any take hole.
- Optional Remote control function
- Doorbell built in offers very convenience for the visitor
- Powered by 4pcs AA Battery and with low battery alarm
- Support external emergency battery input
- Support USB to download attendance record