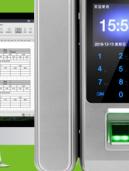

## Fingerprint Glass Door Lock

iGlass300 Silver

- Multiple unlock mode: Fingerprint, Password, Card and Combination Mode.
- High sensitive full touch keypad with backlight, easy use even in the darkness
- Easy operation to the humanity and clear voice guidance.
- Support DIY installation just with a screw driver, no need any take hole.
- Optional Remote control function
- Doorbell built in offers very convenience for the visitor
- Powered by 4pcs AA Battery and with low battery alarm
- Support external emergency battery input
- Support USB to download attendance record